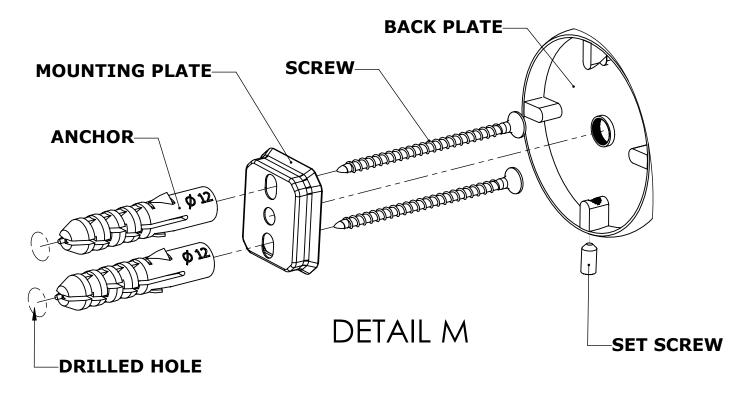

#### Step 1: Drill holes in Wall for screw anchors and attach Mounting Plate to Wall

Determine your desired location for installation and make a mark for the location of the mounting plate. Remove mounting plate from backplate by loosening set screw in backplate as pictured below. Place center hole of mounting plate over mark made above. Make 2 marks where mounting screws will be placed as shown below. Drill hole at each of the marks. (You may substitute other style mounting anchors or screws if desired). Place anchors into the holes made. Place mounting plate over holes and secure to mounting surface using screws as shown below.