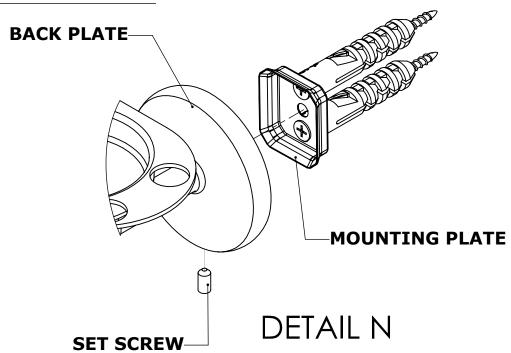

# INSTALLATION INSTRUCTIONS

**Step 2:** Attach Bracket to Mounting Plate.

Place bracket on mounting plate and secure by tightening set screw as shown below.

### **PERSPECTIVE**