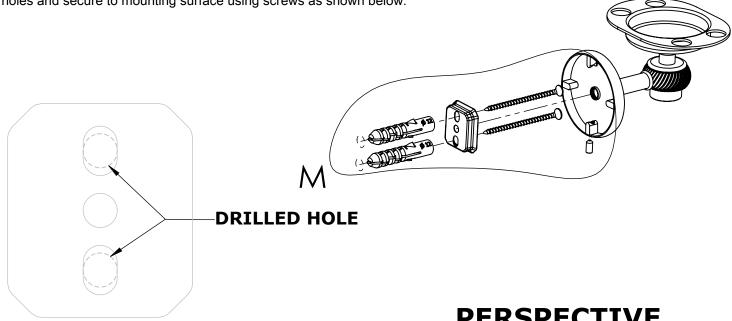

#### Step 1: Drill holes in Wall for screw anchors and attach Mounting Plate to Wall

Determine your desired location for installation and make a mark for the location of the mounting plate. Remove mounting plate from backplate by loosening set screw in backplate as pictured below. Place center hole of mounting plate over mark made above. Make 2 marks where mounting screws will be placed as shown below. Drill hole at each of the marks. (You may substitute other style mounting anchors or screws if desired). Place anchors into the holes made. Place mounting plate over holes and secure to mounting surface using screws as shown below.

#### **PERSPECTIVE**

7126T