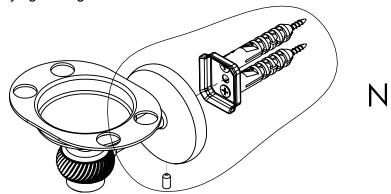

# INSTALLATION INSTRUCTIONS

**Step 2:** Attach Bracket to Mounting Plate.

Place bracket on mounting plate and secure by tightening set screw as shown below.

### **PERSPECTIVE**